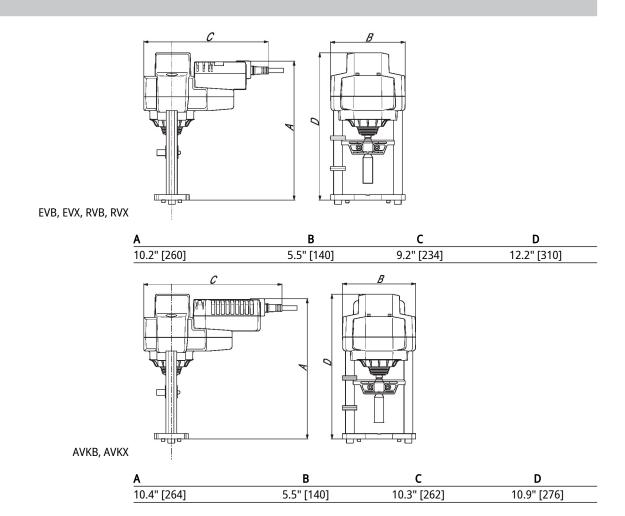

|  |
| Suitable actuators | Non Fail-Safe               | EVB(X)<br>RVB(X)                                                       |  |
|                    | Electrical fail-safe        | AVKB(X)                                                                |  |

## **Product features**

Default/Configuration

The default set up for a WGVL linkage will be factory installed along with an AVK or EV, RV series actuator. Included in the kit will be all the necessary hardware to facilitate mounting to the Warren valve.

For close-off pressure, reference Select Pro or RetroFIT+ technical documentation.

| Dimensions |                  |  |
|------------|------------------|--|
| Туре       | Weight           |  |
| WGVL       | 1.1 lb [0.50 kg] |  |



## **Dimensions**