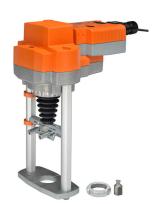

• Warren Globe Valve Linkage with EV, RV, and AVK actuators

| Type overview      |                             |                                                                        |  |
|--------------------|-----------------------------|------------------------------------------------------------------------|--|
| Туре               | <b>Stroke</b><br>2" [50 mm] |                                                                        |  |
| WGVL               |                             |                                                                        |  |
| Technical data     |                             |                                                                        |  |
| Functional data    | Fluid                       | chilled or hot water and steam                                         |  |
|                    | Fluid Temp Range (water)    | Please Refer to Manufacturer's Valve<br>Specifications                 |  |
|                    | Mounting orientation        | 360°                                                                   |  |
|                    | Applicable valve size       | 26" [50150]                                                            |  |
| Materials          | Hardware                    | SS and Nickel plated steel                                             |  |
|                    | Housing material            | Die cast aluminium and plastic casing                                  |  |
|                    | Stem                        | 316 stainless steel                                                    |  |
|                    | Stem adapter                | steel                                                                  |  |
|                    | Frame, plate, base          | aluminum, steel (fits Warren Type 20,22,23,30 and 32) and Belimo G6/G7 |  |
|                    | Collar                      | steel                                                                  |  |
|                    | Coupling                    | GF Nylon supplied                                                      |  |
| Suitable actuators | Non Fail-Safe               | EVB(X)<br>RVB(X)                                                       |  |
|                    | Electrical fail-safe        | AVKB(X)                                                                |  |

## **Product features**

Default/Configuration

The default set up for a WGVL linkage will be factory installed along with an AVK or EV, RV series actuator. Included in the kit will be all the necessary hardware to facilitate mounting to the Warren valve.