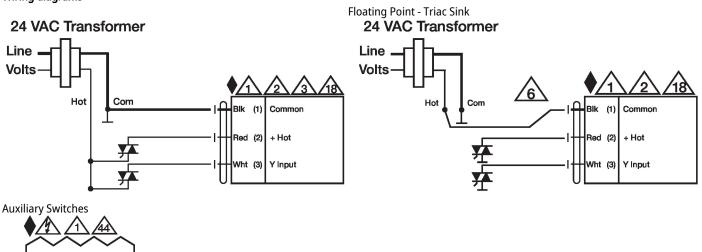

Technical data sheet

ARX24-3-S

| Technical data                                                                                                                                                                                                                                                                                                                                                                                                                                                                                                                                                                                                                                                                                                                                                                                                                                                                                                                                                                                                                                                                                                                                                                                                                                                                                                                                                                                            |                                                     |                                             |                                                                                                 |  |
|-----------------------------------------------------------------------------------------------------------------------------------------------------------------------------------------------------------------------------------------------------------------------------------------------------------------------------------------------------------------------------------------------------------------------------------------------------------------------------------------------------------------------------------------------------------------------------------------------------------------------------------------------------------------------------------------------------------------------------------------------------------------------------------------------------------------------------------------------------------------------------------------------------------------------------------------------------------------------------------------------------------------------------------------------------------------------------------------------------------------------------------------------------------------------------------------------------------------------------------------------------------------------------------------------------------------------------------------------------------------------------------------------------------|-----------------------------------------------------|---------------------------------------------|-------------------------------------------------------------------------------------------------|--|
| Weight                                                                                                                                                                                                                                                                                                                                                                                                                                                                                                                                                                                                                                                                                                                                                                                                                                                                                                                                                                                                                                                                                                                                                                                                                                                                                                                                                                                                    | Weight                                              | 2.2 lb [1 kg]                               |                                                                                                 |  |
| Materials                                                                                                                                                                                                                                                                                                                                                                                                                                                                                                                                                                                                                                                                                                                                                                                                                                                                                                                                                                                                                                                                                                                                                                                                                                                                                                                                                                                                 | Housing material                                    | rial Galvanized steel and plastic housing   |                                                                                                 |  |
| Fratester                                                                                                                                                                                                                                                                                                                                                                                                                                                                                                                                                                                                                                                                                                                                                                                                                                                                                                                                                                                                                                                                                                                                                                                                                                                                                                                                                                                                 |                                                     |                                             |                                                                                                 |  |
| Footnotes                                                                                                                                                                                                                                                                                                                                                                                                                                                                                                                                                                                                                                                                                                                                                                                                                                                                                                                                                                                                                                                                                                                                                                                                                                                                                                                                                                                                 | i Rated Impulse voltage                             | 800V, Type action 1.B, Control Pollution De | gree 3.                                                                                         |  |
| Accessories                                                                                                                                                                                                                                                                                                                                                                                                                                                                                                                                                                                                                                                                                                                                                                                                                                                                                                                                                                                                                                                                                                                                                                                                                                                                                                                                                                                               |                                                     |                                             |                                                                                                 |  |
| Electrical accessories                                                                                                                                                                                                                                                                                                                                                                                                                                                                                                                                                                                                                                                                                                                                                                                                                                                                                                                                                                                                                                                                                                                                                                                                                                                                                                                                                                                    | Description                                         |                                             | Туре                                                                                            |  |
|                                                                                                                                                                                                                                                                                                                                                                                                                                                                                                                                                                                                                                                                                                                                                                                                                                                                                                                                                                                                                                                                                                                                                                                                                                                                                                                                                                                                           | Battery backup system,<br>Battery, 12 V, 1.2 Ah (tw | for non-spring return models<br>o required) | NSV24 US<br>NSV-BAT                                                                             |  |
| Electrical installation                                                                                                                                                                                                                                                                                                                                                                                                                                                                                                                                                                                                                                                                                                                                                                                                                                                                                                                                                                                                                                                                                                                                                                                                                                                                                                                                                                                   |                                                     |                                             |                                                                                                 |  |
| <ul> <li>Provide overload protection and disconnect as required.</li> <li>Actuators may be connected in parallel. Power consumption and input impedance must be observed.</li> <li>Actuators may also be powered by DC 24 V.</li> <li>Actuators Hot wire must be connected to the control board common. Only connect common to neg. (-) leg of control circuits. Terminal models (-T) have no-feedback.</li> <li>Actuators with plenum cable do not have numbers; use color codes instead.</li> <li>One built-in auxiliary switch (1x SPDT), for end position indication, interlock control, fan startup, etc.</li> <li>Apply only AC line voltage or only UL-Class 2 voltage to the terminals of auxiliary switches. Mixed or combined operation of line voltage/safety extra low voltage is not allowed.</li> <li>Meets cULus requirements without the need of an electrical ground connection.</li> <li>Warning! Live electrical components!</li> <li>During installation, testing, servicing and troubleshooting of this product, it may be necessary to work with live electrical components. Have a qualified licensed electrician or other individual who has been properly trained in handling live electrical components perform these tasks. Failure to follow all electrical safety precautions when exposed to live electrical components could result in death or serious injury.</li> </ul> |                                                     |                                             |                                                                                                 |  |
|                                                                                                                                                                                                                                                                                                                                                                                                                                                                                                                                                                                                                                                                                                                                                                                                                                                                                                                                                                                                                                                                                                                                                                                                                                                                                                                                                                                                           | (1) Common                                          | loating Point<br>24 VAC Transformer         | 1     2     3     18       Blk (1)     Common       Red (2)     + Hot       Wht (3)     Y Input |  |

## **Electrical installation**

Wiring diagrams