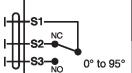

## **Technical data**

| Electrical data | Nominal voltage                     | AC/DC 24 V                                                                                                     |  |
|-----------------|-------------------------------------|----------------------------------------------------------------------------------------------------------------|--|
|                 | Nominal voltage frequency           | 50/60 Hz                                                                                                       |  |
|                 | Nominal voltage range               | AC 19.228.8 V / DC 21.628.8 V                                                                                  |  |
|                 | Power consumption in operation      | 2.5 W                                                                                                          |  |
|                 | Power consumption in rest position  | 0.5 W                                                                                                          |  |
|                 | Transformer sizing                  | 5.5 VA                                                                                                         |  |
|                 | Auxiliary switch                    | 1x SPDT, 3 A resistive (0.5 A inductive) @ AC<br>250 V, adjustable 0100%                                       |  |
|                 | Switching capacity auxiliary switch | 3 A resistive (0.5 A inductive) @ AC 250 V                                                                     |  |
|                 | Electrical Connection               | 18 GA plenum cable, 1 m, 3 m, or 5 m with<br>1/2" NPT conduit connector, degree of<br>protection NEMA 2 / IP54 |  |
|                 | Overload Protection                 | electronic thoughout 090° rotation                                                                             |  |
| Functional data | Direction of motion motor           | selectable with switch 0/1                                                                                     |  |
|                 | Manual override                     | external push button                                                                                           |  |
|                 | Angle of rotation                   | 90°                                                                                                            |  |
|                 | Angle of rotation note              | adjustable with mechanical stop                                                                                |  |
|                 | Running Time (Motor)                | 90 s / 90°                                                                                                     |  |
|                 | Running time motor variable         | 90 or 150 s                                                                                                    |  |
|                 | Noise level, motor                  | 45 dB(A)                                                                                                       |  |
|                 | Position indication                 | Mechanical, pluggable                                                                                          |  |
| Safety data     | Power source UL                     | Class 2 Supply                                                                                                 |  |
|                 | Degree of protection IEC/EN         | IP54                                                                                                           |  |
|                 | Degree of protection NEMA/UL        | NEMA 2                                                                                                         |  |
|                 | Enclosure                           | UL Enclosure Type 2                                                                                            |  |
|                 | Agency Listing                      | cULus acc. to UL60730-1A/-2-14, CAN/CSA<br>E60730-1:02<br>CE acc. to 2014/30/EU and 2014/35/EU                 |  |
|                 | Quality Standard                    | ISO 9001                                                                                                       |  |
|                 | UL 2043 Compliant                   | Suitable for use in air plenums per Section                                                                    |  |
|                 |                                     | 300.22(C) of the NEC and Section 602 of the IMC                                                                |  |
|                 | Ambient humidity                    | Max. 95% RH, non-condensing                                                                                    |  |
|                 | Ambient temperature                 | -22122°F [-3050°C]                                                                                             |  |
|                 | Storage temperature                 | -40176°F [-4080°C]                                                                                             |  |
|                 | Servicing                           | maintenance-free                                                                                               |  |