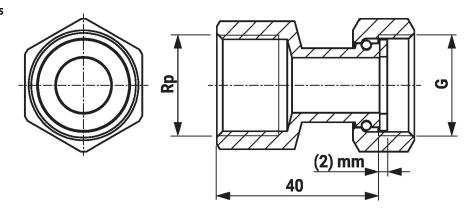

520Q | 0.18 kg |

# **Technical data**

Materials Used materials Nickel-plated brass

# Safety notes



- This accessory has been designed for use in stationary heating, ventilation and airconditioning systems and must not be used outside the specified field of application, especially in aircraft or in any other airborne means of transport.
- Only authorised specialists may carry out installation. All applicable legal or institutional installation regulations must be complied with during installation.
- The accessory may not be disposed of as household refuse. All locally valid regulations and requirements must be observed.

# **General notes**

**Delivery notes** In the scope of delivery: union nut (G thread), insert (RP thread), gasket (IT)

# **Dimensions**

# **Dimensional drawings**