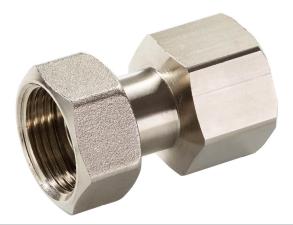

#### Pipe connector for ball valve with external thread

- internal thread Rp to internal thread G
- incl. gasket

| Type Overview |    |     |     |               |         |
|---------------|----|-----|-----|---------------|---------|
| Туре          | DN | Rp  | G   | Suitable for  | Weight  |
|               |    | ["] | ["] |               |         |
| ZR4515Q       | 15 | 1/2 | 3/4 | C415Q / C515Q | 0.10 kg |
| ZR4520Q       | 20 | 3/4 | 3/4 | C420Q / C520Q | 0.18 kg |

# **General notes**

**Delivery notes** In the scope of delivery: union nut (G thread), insert (RP thread), gasket (IT)