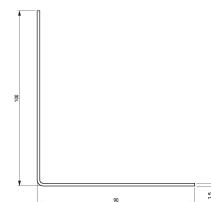

---|
| ZR-004 | 15/20 | 0.18 kg |
| ZR-005 | 25    | 0.25 kg |

#### **Technical data**

Materials **Used Materials** Blue galvanised steel

## Safety notes



- This accessory has been designed for use in stationary heating, ventilation and airconditioning systems and must not be used outside the specified field of application, especially in aircraft or in any other airborne means of transport.
- Only authorised specialists may carry out installation. All applicable legal or institutional installation regulations must be complied during installation.
- The accessory may not be disposed of as household refuse. All locally valid regulations and requirements must be observed.

### **General notes**

**Delivery notes** Incl. Screws for valve

### **Dimensions**

# **Dimensional drawings**