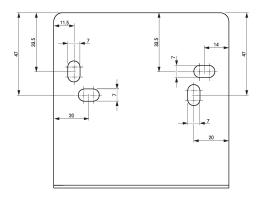

-----|
| ZR-004 | 15/20 | 0.18 kg |
| ZR-005 | 25    | 0.25 kg |

#### **Technical data**

Materials **Used Materials** Blue galvanised steel

## Safety notes



- This accessory has been designed for use in stationary heating, ventilation and airconditioning systems and must not be used outside the specified field of application, especially in aircraft or in any other airborne means of transport.
- Only authorised specialists may carry out installation. All applicable legal or institutional installation regulations must be complied during installation.
- The accessory may not be disposed of as household refuse. All locally valid regulations and requirements must be observed.

### **General notes**

**Delivery notes** Incl. Screws for valve

### **Dimensions**

# **Dimensional drawings**