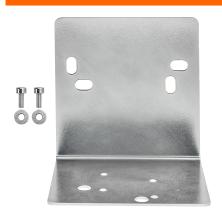

## **Type Overview**

| Туре   | DN    | Weight  |
|--------|-------|---------|
| ZR-004 | 15/20 | 0.18 kg |
| ZR-005 | 25    | 0.25 kg |

#### **Technical data**

Materials **Used Materials** Blue galvanised steel

## Safety notes



- This accessory has been designed for use in stationary heating, ventilation and airconditioning systems and must not be used outside the specified field of application, especially in aircraft or in any other airborne means of transport.
- Only authorised specialists may carry out installation. All applicable legal or institutional installation regulations must be complied during installation.
- The accessory may not be disposed of as household refuse. All locally valid regulations and requirements must be observed.

### **General notes**

**Delivery notes