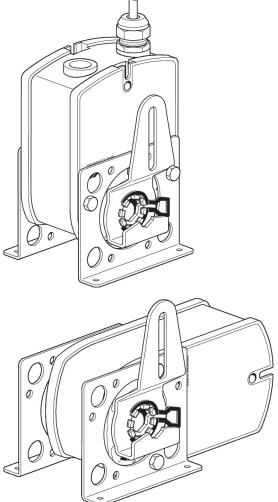

### Mounting kit for linkage operation

• for side installation

# **Product features**

**Application** Suitable for LF..