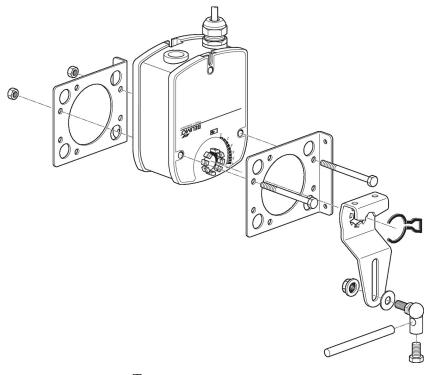

### Mounting kit for linkage operation

• for side installation

# **Product features**

**Application** Suitable for LF..