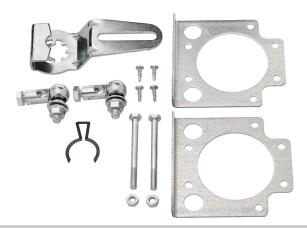

### Mounting kit for linkage operation

• for side installation

### **Product features**

**Used materials** Galvanised steel