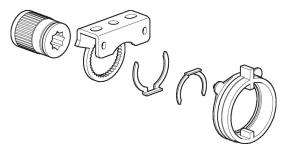

## Form fit insert

• for LM..A, TM..A

## **Product features**

**Used materials** Thermo-plastic material

Application Suitable for LM..A, LMC..A, TMC..A