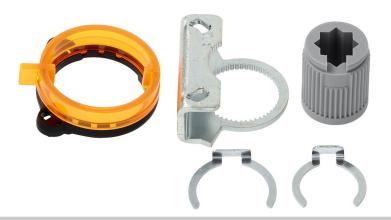

## Form fit insert

• for LM..A, TM..A

## **Product features**

**Used materials** Thermo-plastic material

Application Suitable for LM..A, LMC..A, TMC..A