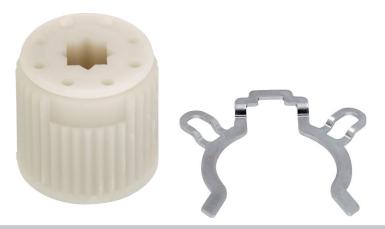

## Form fit insert

• for LMQ..A / NM..A

## **Product features**

Used materials Thermo-plastic material

**Application** Suitable for LMQ..A, NM..A, NMC..A