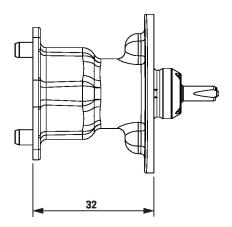

## **Dimensions**

## Spindle extension CQ

- suitable for heating and cooling applications
- Extension length 32 mm
- Snap-assembly of the valve and actuator

| Technical data |                 |                     |                     |  |
|----------------|-----------------|---------------------|---------------------|--|
|                | Functional data | Fluid               | Cold and warm water |  |
|                |                 | Fluid temperature   | -2090°C [-4.0194°F] |  |
|                | Safety data     | Ambient temperature | 240°C [35104°F]     |  |
|                |                 | Servicing           | maintenance-free    |  |
|                | Weight          | Weight              | 0.030 kg            |  |