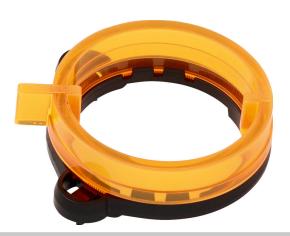

## **Position indicator**

• for LM..A, NM..A, SM..A, GM..A

## **Product features**

**Used materials** 

Thermo-plastic material

Application

Suitable for GK..A, GM..A, LM..A, LMC..A, LMQ..A, NM..A, NMC..A, NMD..A, NMQ..A, SM..A, SMC..A, SMD..A, SMQ..A, TMC..A