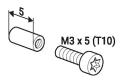

Weight
 Weight
 0.016 kg

 Packaging quantity
 Multipack 20 pcs.

## Safety notes



- This accessory has been designed for use in stationary heating, ventilation and airconditioning systems and must not be used outside the specified field of application, especially in aircraft or in any other airborne means of transport.
- Only authorised specialists may carry out installation. All applicable legal or institutional installation regulations must be complied with during installation.
- The accessory may not be disposed of as household refuse. All locally valid regulations and requirements must be observed.

### **Product features**

**Used materials** 

Stainless steel Galvanised steel



# **Product features**

**Application** Suitable for LH..A, LHK..A, LHQ..A, CH..



# **Dimensions**