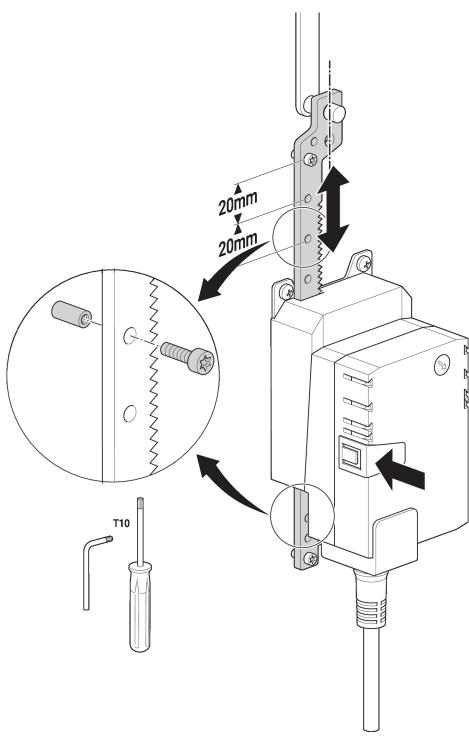

**Technical data**

 Weight
 Weight
 0.016 kg

 Packaging quantity
 Multipack 20 pcs.

## Safety notes



- This accessory has been designed for use in stationary heating, ventilation and airconditioning systems and must not be used outside the specified field of application, especially in aircraft or in any other airborne means of transport.
- Only authorised specialists may carry out installation. All applicable legal or institutional installation regulations must be complied with during installation.
- The accessory may not be disposed of as household refuse. All locally valid regulations and requirements must be observed.

### **Product features**

**Used materials** 

Stainless steel Galvanised steel



# **Product features**

**Application** Suitable for LH..A, LHK..A, LHQ..A, CH..



# **Dimensions**