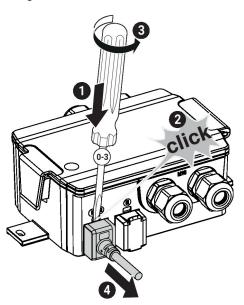

## Installation notes

**Disconnect actuator** The connecting cable of the VST damper actuator can be removed from the VRU controller using a screwdriver (size 0...3) as shown in the illustration.

Connect actuator