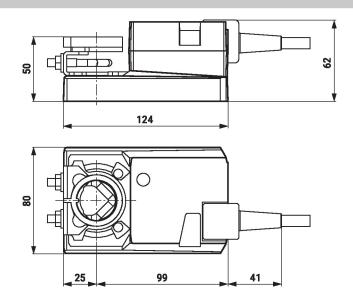

|                                                                                                                                                                                                                                         |

VRU-..-..



## Installation notes

**Disconnect actuator** The connecting cable of the VST damper actuator can be removed from the VRU controller using a screwdriver (size 0...3) as shown in the illustration.



Connect actuator

**or** To ensure IP protection and the electrical connection, the VST plug must be fully inserted into the connector socket. For this, a certain amount of force is required.







## Dimensions