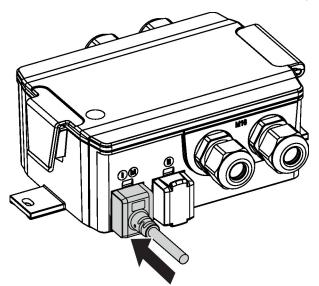

**or** To ensure IP protection and the electrical connection, the VST plug must be fully inserted into the connector socket. For this, a certain amount of force is required.