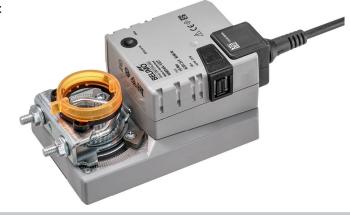

## **Technical data sheet**

VAV-Universal retrofit version, ready-to-connect rotary actuator for VAV and CAV units in technical building installations

- Air damper size up to approx. 2 m<sup>2</sup>
- Torque motor 10 Nm
- Nominal voltage AC/DC 24 V
- Control communicative PP

VRU-..-..