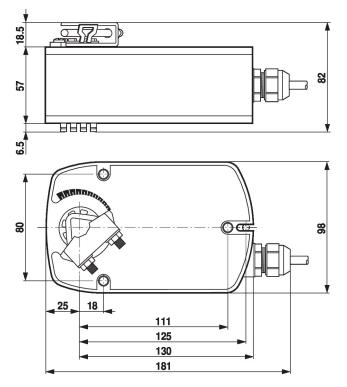

#### Dimensions

#### Spindle length

|  | Min. 84            |
|--|--------------------|
|  | Min. 20 mm [0.75"] |

#### Clamping range

| <b>O</b> I |     |
|------------|-----|
| 816        | 816 |