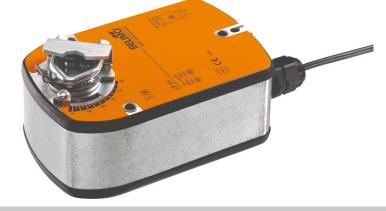

## **Technical data sheet**

Rotary actuator fail-safe for adjusting dampers in technical building installations

- Air damper size up to approx. 0.8 m<sup>2</sup>
- Torque motor 4 Nm
- Nominal voltage AC/DC 24 V
- Control Open/close
- PWIS/LABS-compliant according to VDMA 24364