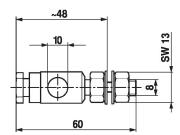

kg

## Safety notes



- This accessory has been designed for use in stationary heating, ventilation and airconditioning systems and must not be used outside the specified field of application, especially in aircraft or in any other airborne means of transport.
- Only authorised specialists may carry out installation. All applicable legal or institutional installation regulations must be complied with during installation.
- The accessory may not be disposed of as household refuse. All locally valid regulations and requirements must be observed.

## **Product features**

**Used materials** Galvanised steel



## **Product features**

**Application** Suitable for LF.., GK..A, GM..A, LMQ..A, NF..A, NKQ..A, NM..A, NMC..A, NMQ..A, SF..A, SM..A, SMC..A, SMD..A, SMQ..A, TF..



# **Dimensions**