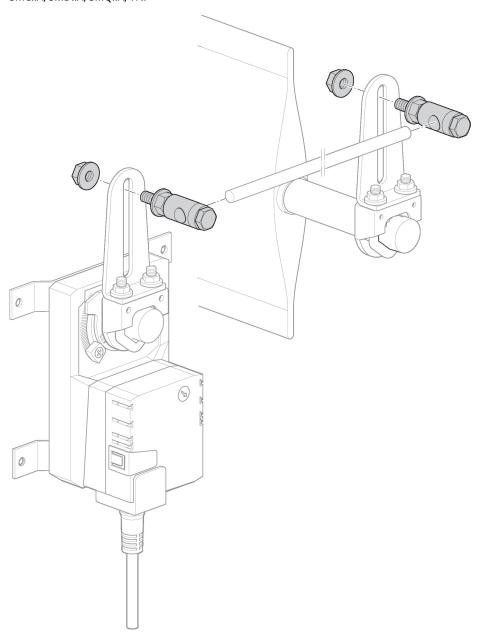

#### Ball joint

• suitable for damper crank arm KH8 / KH10

## Safety notes

- This accessory has been designed for use in stationary heating, ventilation and airconditioning systems and must not be used outside the specified field of application, especially in aircraft or in any other airborne means of transport.
- Only authorised specialists may carry out installation. All applicable legal or institutional installation regulations must be complied with during installation.
- The accessory may not be disposed of as household refuse. All locally valid regulations and requirements must be observed.

## **Product features**

**Application** Suitable for LF.., GK..A, GM..A, LMQ..A, NF..A, NKQ..A, NM..A, NMC..A, NMQ..A, SF..A, SM..A, SMC..A, SMD..A, SMQ..A, TF..