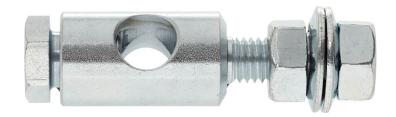

#### Ball joint

• suitable for damper crank arm KH8 / KH10

## **Product features**

**Used materials** Galvanised steel

## **Product features**

**Application** Suitable for LF.., GK..A, GM..A, LMQ..A, NF..A, NKQ..A, NM..A, NMC..A, NMQ..A, SF..A, SM..A, SMC..A, SMD..A, SMQ..A, TF..