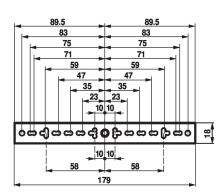

## Shaft clamp

- for TM/LM..A..-F.. with form fit 8x8 mm
- clamping range ø8...12 mm
- for damper shafts L 13...30 mm
- clamping range ø8...12 mm
- incl. anti-rotation mechanism 180 mm and 2

screws

## **Technical data**

Weight Weight

0.11 kg