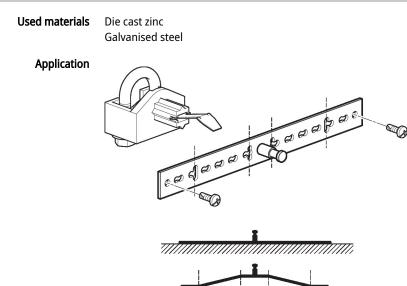

## Shaft clamp

- for TM/LM..A..-F.. with form fit 8x8 mm
- clamping range ø8...12 mm
- for damper shafts L 13...30 mm
- clamping range ø8...12 mm
- incl. anti-rotation mechanism 180 mm and 2

screws

## **Product features**