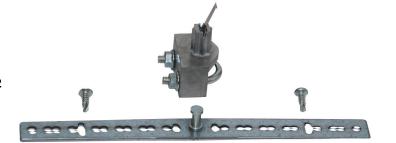

## Shaft clamp

- for TM/LM..A..-F.. with form fit 8x8 mm
- clamping range ø8...12 mm
- for damper shafts L 13...30 mm
- clamping range ø8...12 mm
- incl. anti-rotation mechanism 180 mm and 2

screws