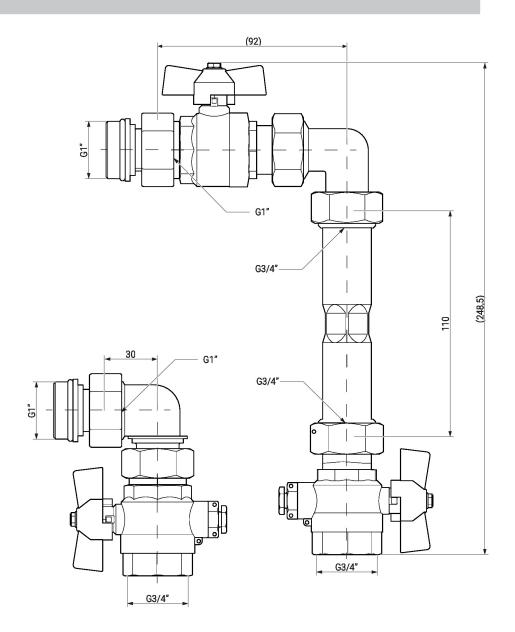

Open/close valve kit for thermal energy meter 3/4" angled 90°



## Technical data

Weight Weight 1.4 kg

## Safety notes



- This accessory has been designed for use in stationary heating, ventilation and airconditioning systems and must not be used outside the specified field of application, especially in aircraft or in any other airborne means of transport.
- Only authorised specialists may carry out installation. All applicable legal or institutional installation regulations must be complied with during installation.
- The accessory may not be disposed of as household refuse. All locally valid regulations and requirements must be observed.

## **Product features**

**Used materials** Brass CW 614 N



## Dimensions