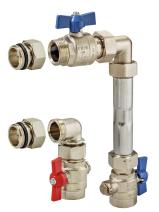

Open/close valve kit for thermal energy meter 1" angled 90°

Weight Weight

Safety notes

• This accessory has been designed for use in stationary heating, ventilation and airconditioning systems and must not be used outside the specified field of application, especially in aircraft or in any other airborne means of transport.

## **Product features**

Used materials Brass CW 614 N

G1"