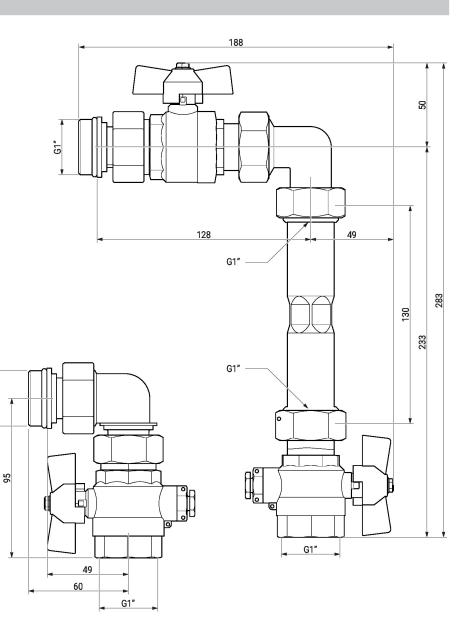

Open/close valve kit for thermal energy meter 1" angled 90°



Weight Weight

Safety notes



• This accessory has been designed for use in stationary heating, ventilation and airconditioning systems and must not be used outside the specified field of application, especially in aircraft or in any other airborne means of transport.

1.96 kg

- Only authorised specialists may carry out installation. All applicable legal or institutional installation regulations must be complied with during installation.
- The accessory may not be disposed of as household refuse. All locally valid regulations and requirements must be observed.

## **Product features**

Used materials Brass CW 614 N



G1"

## Dimensions