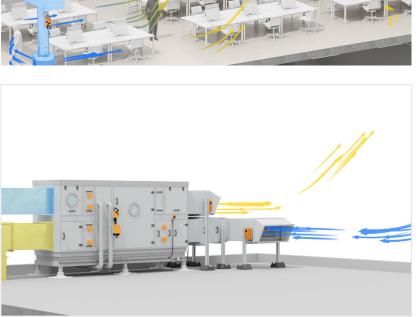

#### Application Examples Air handling units

Belimo's devices enable the precise and efficient conditioning of air in buildings, for example:

- Actuators safely control outside air or bypass dampers
- Temperature, humidity and air quality sensors measure the room comfort
- Pressure sensors assure the right air flow and identify dirty filters