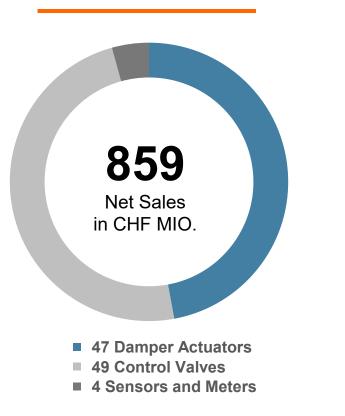

#### Our Key Figures With CHF 859 million sales we are the market leader in field-devices

**Net Sales by Application** In %