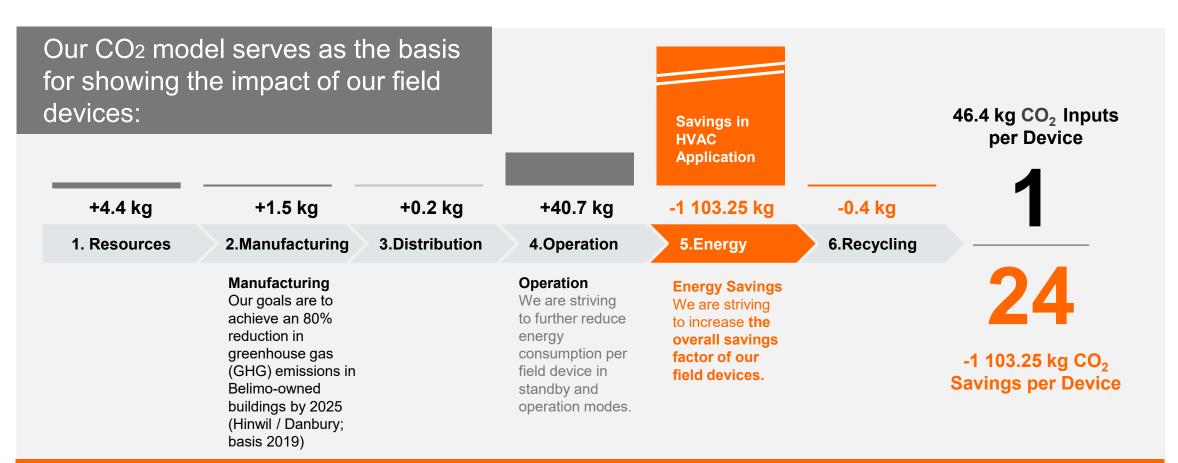

#### **Our Sustainability Goals** Quantifying our impact

Weighted average impact of an air-side and water-side actuator (in kg of CO2e) over a lifetime of 15 years.