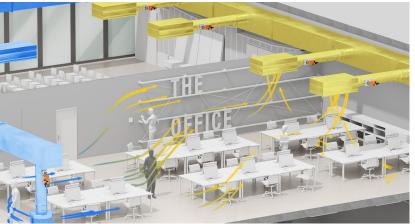

#### Application Examples Controlling room comfort

Belimo's devices provide a comfortable room environment that is essential for the well-being and productivity of people:

- Room sensors measure the temperature, humidity and air-quality in the room
- Variable Air Volume actuators provide the right amount of fresh air to the room
- 6-way valves precisely control the flow of cold/hot water to a chilled/heated ceiling
- ZoneTight valves control water flow to a fancoil and close it completely tight if no demand exists