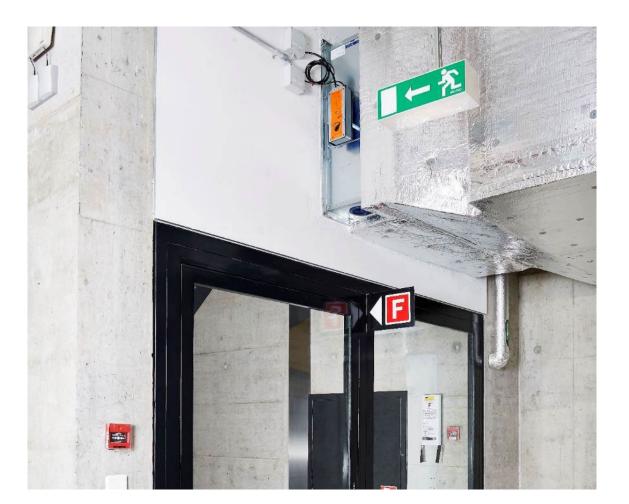

#### **Application Examples** Fire & smoke protection

Belimo safety actuators save lives and help to minimize damage to buildings and tangible assets, for example:

- Fire damper actuators seal off fire-rated compartments against the spread of fire and smoke through the ventilation duct.
- Smoke control damper actuators enable the mechanical smoke extraction from escape and rescue routes.