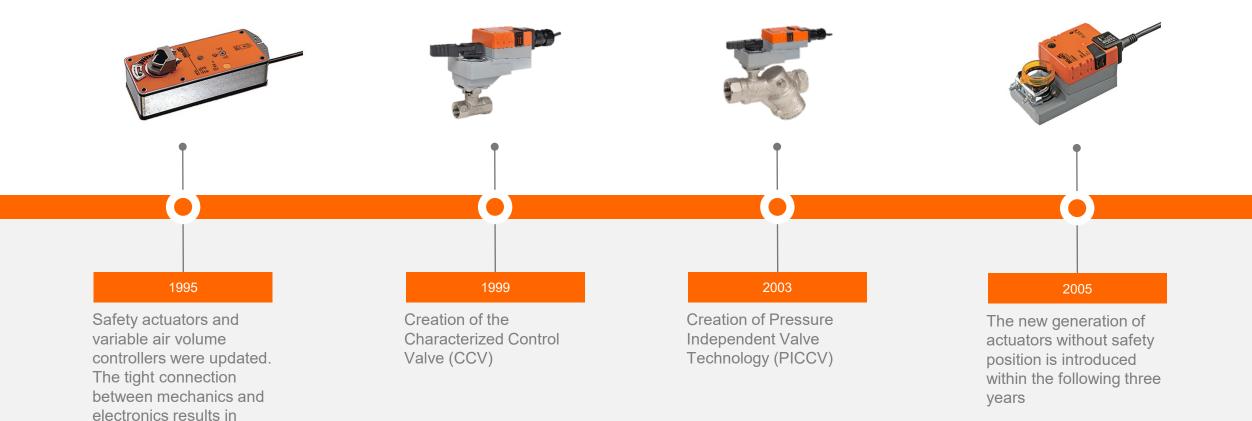

#### Belimo Company Facts Successful by focusing on HVAC field devices

Founded: 1975 Headquarters: Hinwil Switzerland

Listed at the Swiss Stock Exchange since 1995.

| = |
|---|
|---|

About 8.0 million actuators are shipped every year by the subsidiaries worldwide.

#### iţi

More than 2, 300 employees worldwide in over 80 countries on all continents.

We invest over 7% of our sales every year in research and development.

Global market leader in the development and production of field devices for the regulation and control of HVAC systems.