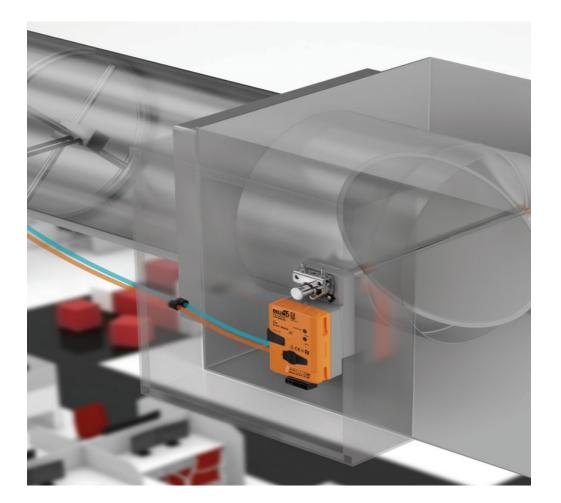

#### **Belimo Ultrasonic Flow Sensor** Flow Measurement that You Can Trust

- Accurate and reliable
- Patented temperature and glycol compensation logic
- Compact design
- Easy installation
- Accurate results without drift