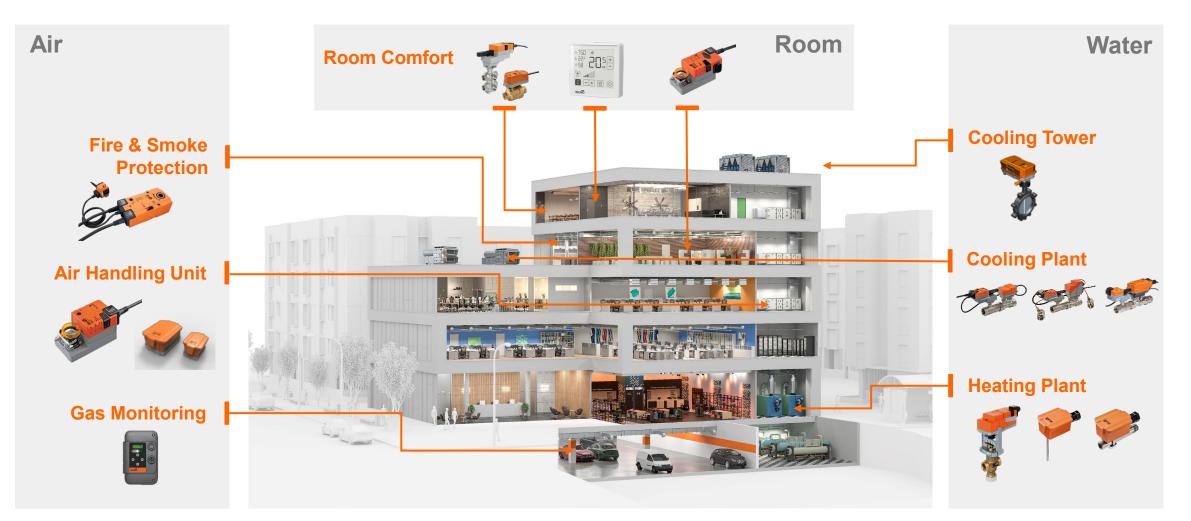

#### **Applications** Heating, ventilation and air conditioning in buildings

#### Application Examples Air handling units

Belimo's devices enable the precise and efficient conditioning of air in buildings, for example:

- Actuators safely control outside air or bypass dampers
- Temperature, humidity and air quality sensors measure the room comfort
- Pressure sensors assure the right air flow and identify dirty filters

#### Application Examples Heating water plants

Belimo devices control the generation and the flow of hot water in a building in an energy-efficient way, for example:

- Temperature Sensors measure the condition of the supply and return water
- Energy Valves control and monitor the flow of thermal energy to the building
- Butterfly valves stage hot water boilers based on the demand
- Pressure sensors assure sufficient water pressure in the piping system

#### **Application Examples** Fire & smoke protection

Belimo safety actuators save lives and help to minimize damage to buildings and tangible assets, for example:

- Fire damper actuators seal off fire-rated compartments against the spread of fire and smoke through the ventilation duct.
- Smoke control damper actuators enable the mechanical smoke extraction from escape and rescue routes.

#### Application Examples Controlling room comfort

Belimo's devices provide a comfortable room environment that is essential for the well-being and productivity of people:

- Room sensors measure the temperature, humidity and air-quality in the room
- Variable Air Volume actuators provide the right amount of fresh air to the room
- 6-way valves precisely control the flow of cold/hot water to a chilled/heated ceiling
- ZoneTight valves control water flow to a fancoil and close it completely tight if no demand exists