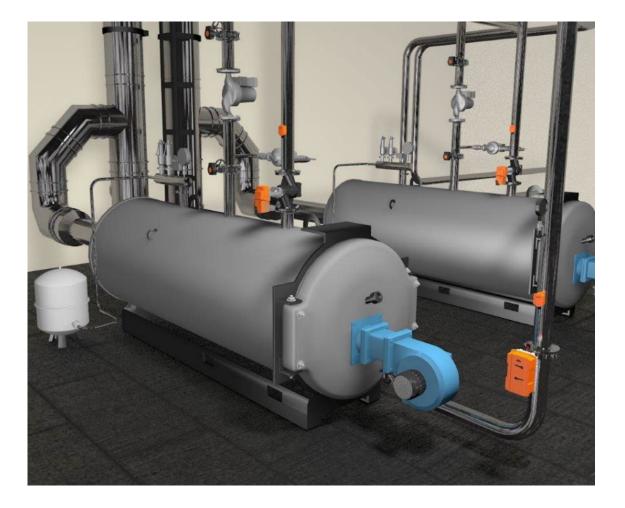

#### Application Examples Heating water plants

Belimo devices control the generation and the flow of hot water in a building in an energy-efficient way, for example:

- Temperature Sensors measure the condition of the supply and return water
- Energy Valves control and monitor the flow of thermal energy to the building
- Butterfly valves stage hot water boilers based on the demand
- Pressure sensors assure sufficient water pressure in the piping system