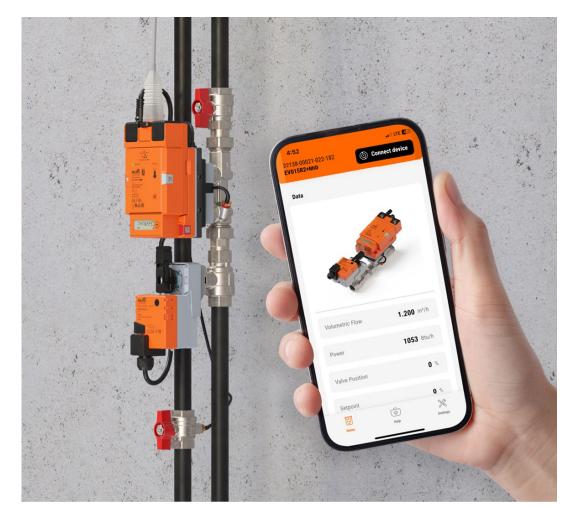

#### Solution Leadership in HVAC Field Devices New Era of the Integrated Thermal Energy Management

Belimo Energy Valve<sup>™</sup> with the Thermal Energy Meter

It integrates energy measurement and control, Delta T management, and IoTenabled billing in one device. It offers seamless and direct integration to the BMS or IoT-based monitoring platforms. Energy measurement and control with certified energy measurement and billing are united. It brings together performance features to save you time and costs.