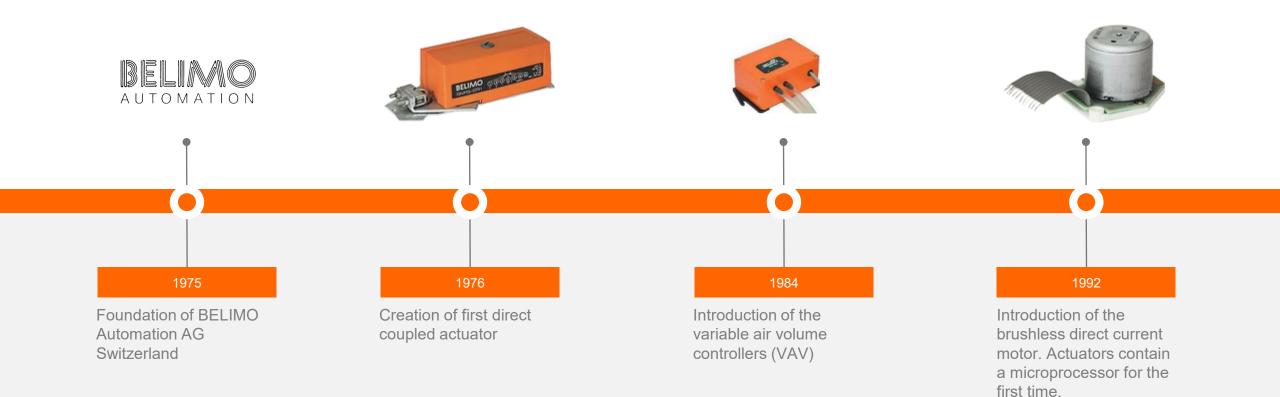

#### Belimo Company Facts Successful by focusing on HVAC field devices

Founded: 1975 Headquarters: Hinwil Switzerland

Listed at the Swiss Stock Exchange since 1995.

| = |
|---|
|---|

About 8.0 million actuators are shipped every year by the subsidiaries worldwide.

#### iţi

More than 2, 300 employees worldwide in over 80 countries on all continents.

We invest over 7% of our sales every year in research and development.

Global market leader in the development and production of field devices for the regulation and control of HVAC systems.