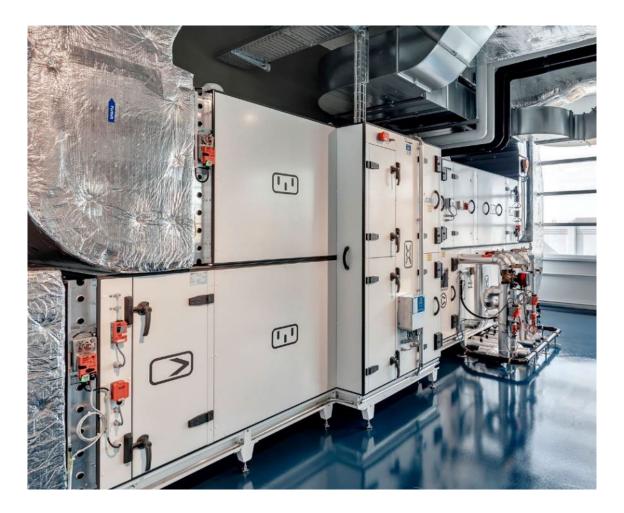

#### Application Examples Air handling units

Belimo's devices enable the precise and efficient conditioning of air in buildings, for example:

- Actuators safely control outside air or bypass dampers
- Temperature, humidity and air quality sensors measure the room comfort
- Pressure sensors assure the right air flow and identify dirty filters

#### Application Examples Heating water plants

Belimo devices control the generation and the flow of hot water in a building in an energy-efficient way, for example:

- Temperature Sensors measure the condition of the supply and return water
- Energy Valves control and monitor the flow of thermal energy to the building
- Butterfly valves stage hot water boilers based on the demand
- Pressure sensors assure sufficient water pressure in the piping system