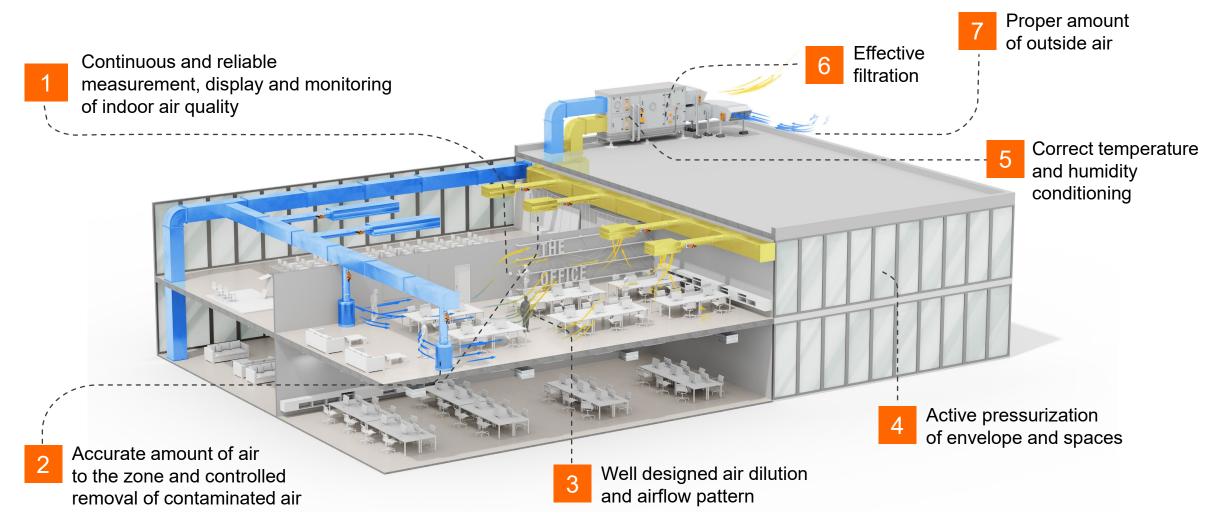

#### **Basic requirements for HVAC systems for healthy indoor air** 7 essentials of a healthy building

## Belimo contributes to healthy indoor air with:

- Accurate and reliable room and duct sensors
- VAV solutions for demand-controlled ventilation
- Fast-acting actuators and tightly closing valves
- Belimo Energy Valve<sup>™</sup> for precise and stable control, energy measurement and monitoring
- Seamless BMS and cloud-platform integration