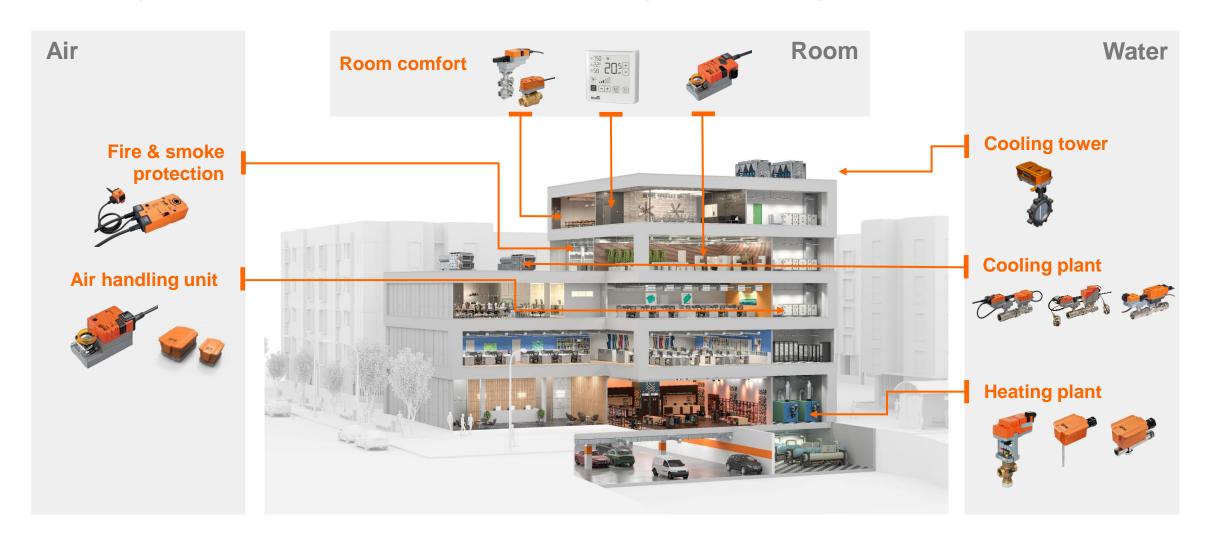

### Seamless integration of innovative HVAC field-devices

#### **Damper actuators**

- Non fail-safe actuators
- Fail-safe actuators
- Actuators for harsh environmental conditions
- Fast running actuators
- Linear actuators
- Fire damper actuators
- Smoke control damper actuators
- Variable air volume

#### **Sensors / Meters**

- Duct sensors (Air)
- Pipe sensors (Water)
- Outdoor sensors (Air)
- Room units
- Thermal Energy Meters (TEM)
- Belimo Energy Valve™ with TEM

#### **Control valves**

- Energy Valves
- Pressure-independent control valves
- Zone valves
- Characterised control valves
- Ball valves
- Butterfly valves
- Globe valves
- Potable water valves

#### RetroFIT+

- Damper actuators
- Control valve/actuators
- Butterfly valve/actuators
- Globe valve/actuators
- Variable air volume

### **Applications**