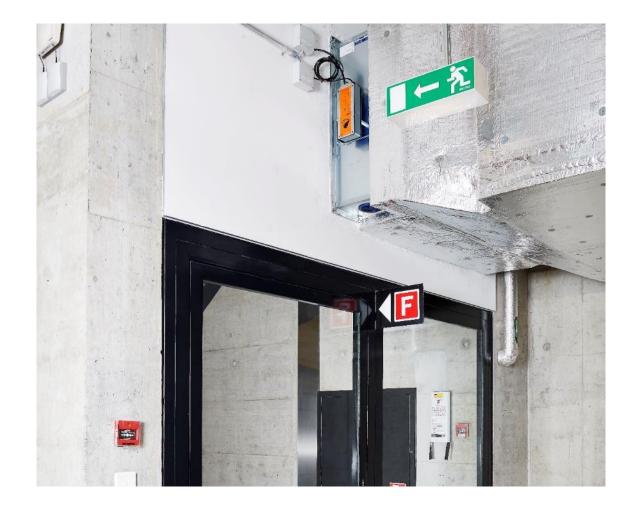

# **Application examples**Fire & smoke protection

#### Belimo safety actuators save lives and help to minimise damage to buildings and tangible assets, for example:

- Fire damper actuators seal off fire-rated compartments against the spread of fire and smoke through ventilation ducts.
- Smoke control damper actuators enable mechanical smoke extraction from escape and rescue routes.