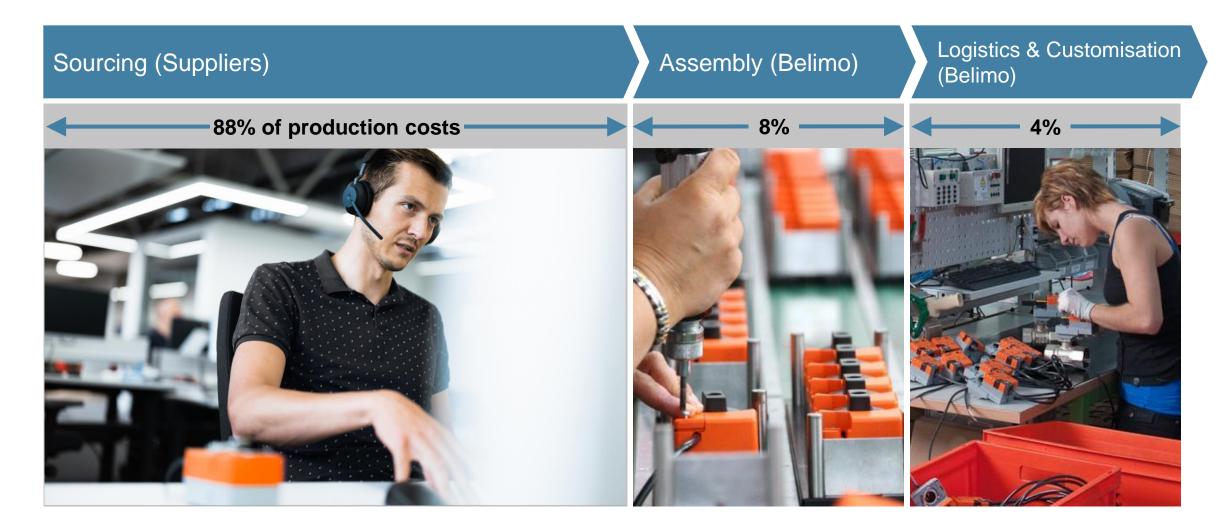

# Operational excellence Partnership with suppliers

# Operational excellence Our commitment to quality

- Every actuator is extensively tested before delivery. About 8.0 million actuators are shipped every year by the subsidiaries worldwide.
- Our specialised know-how and the "Swiss quality" make a five-year warranty on the entire range possible.