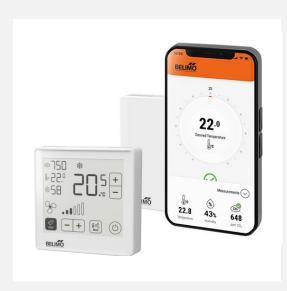

## Room sensors and operating units The foundation of comfort

- Timeless design
- Fast installation
- Easy configuration
- Short reaction time
- De-energised configuration via smartphone\*
- Intuitive diagnostic function via smartphone\*
- \* for active devices