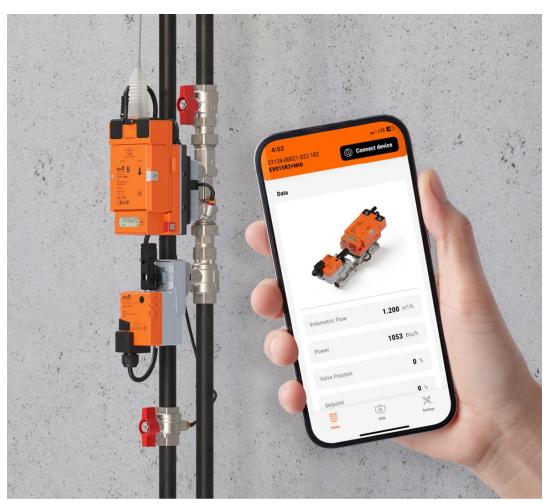

## Solution leadership in HVAC field devices New era of integrated thermal energy management

## Belimo Energy Valve™ with the Thermal Energy Meter (TEM)

It integrates energy measurement and control, delta T management, and IoT-enabled billing in one device. It offers seamless and direct integration to the BMS or IoT-based monitoring platforms. Energy measurement and control with certified energy measurement and billing are united. It brings together performance features to save you time and costs.