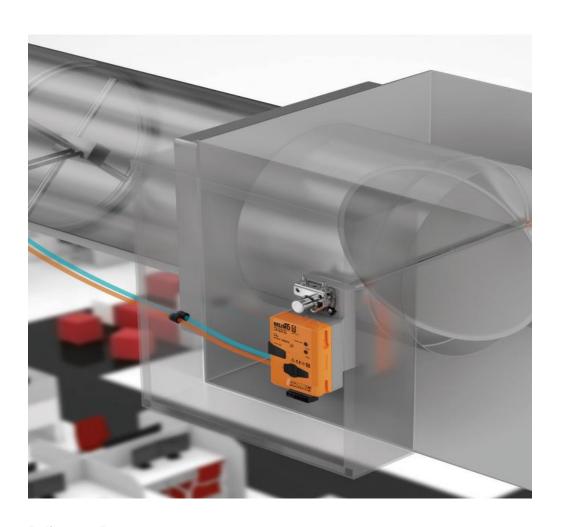

## Belimo Energy Valve™ with the Thermal Energy Meter (TEM)

It integrates energy measurement and control, delta T management, and IoT-enabled billing in one device. It offers seamless and direct integration to the BMS or IoT-based monitoring platforms. Energy measurement and control with certified energy measurement and billing are united. It brings together performance features to save you time and costs.