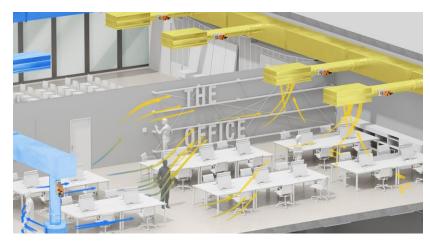

# Application examples Controlling room comfort

#### Belimo devices provide a comfortable room environment that is essential for the wellbeing and productivity of people:

- Room sensors measure the temperature, humidity and air-quality in the room
- Variable Air Volume actuators provide the right amount of fresh air to the room
- 6-way valves precisely control the flow of cold/hot water in a chilled/heated ceiling
- ZoneTight valves control water flow to a fan coil and close it completely tight if no demand exists