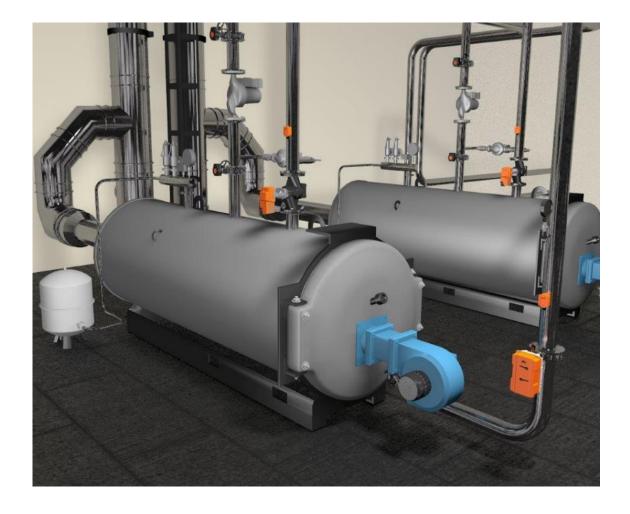

# Application examples Heating water plants

Belimo devices control the generation and the flow of hot water in a building in an energy-efficient way, for example:

- Temperature sensors measure the condition of the supply and return water
- Energy Valves control and monitor the flow of thermal energy to the building
- Butterfly valves stage hot water boilers based on demand
- Pressure sensors ensure sufficient water pressure in the piping system