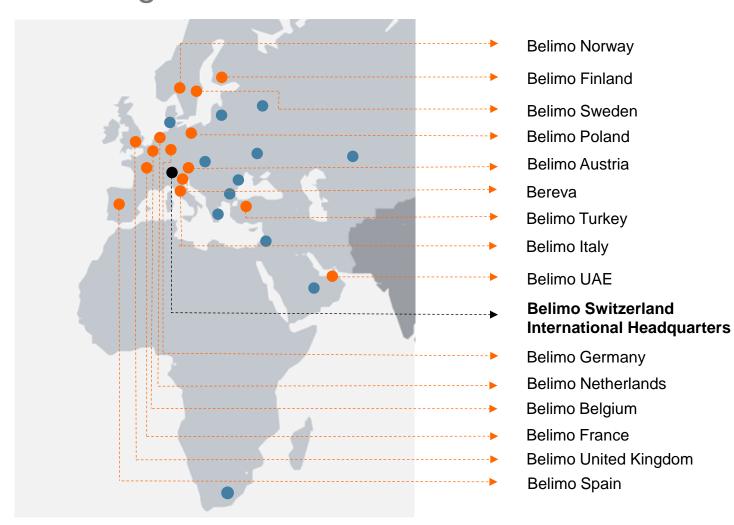

# **EMEA locations**Covering the EMEA market

- Regional headquarters
- Subsidiaries
- Representatives, Franchising partners

Total Belimo Europe employees:

1'468