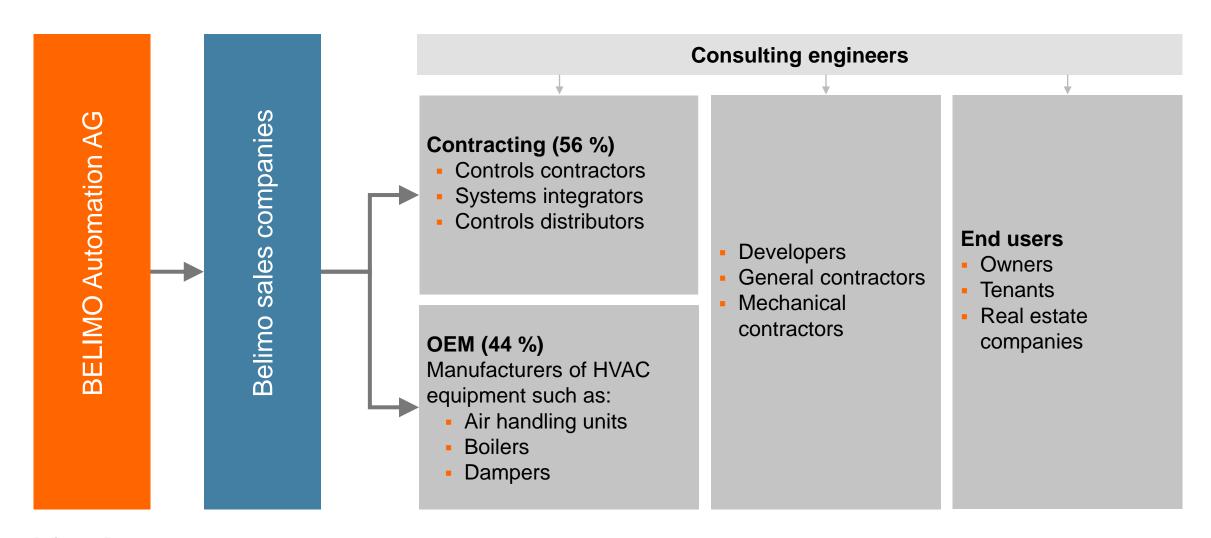

# We serve two main channels in HVAC OEM and contracting

### **End-customer segments**