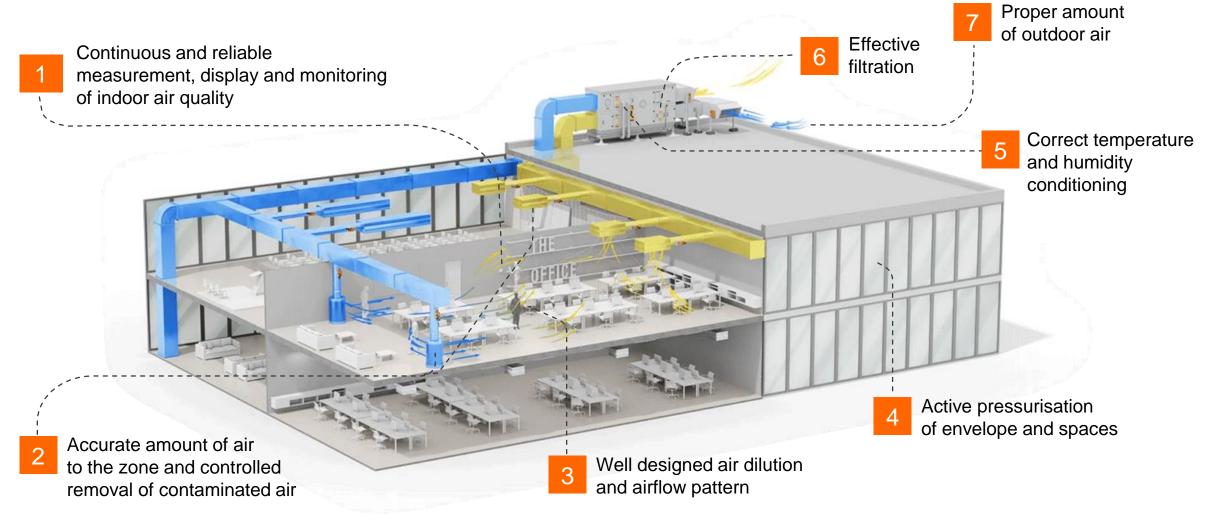

## Basic requirements for HVAC systems for healthy indoor air

7 essentials of a healthy building

### Our contribution to "Safety" of CESIM – Healthy indoor air For the better health of future generations

#### Belimo contributes to healthy indoor air with:

- Accurate and reliable room and duct sensors
- VAV solutions for demand-controlled ventilation
- Fast-acting actuators and tightly closing valves
- Belimo Energy Valve<sup>™</sup> for precise and stable control, energy measurement and monitoring
- Seamless BMS and cloud-platform integration