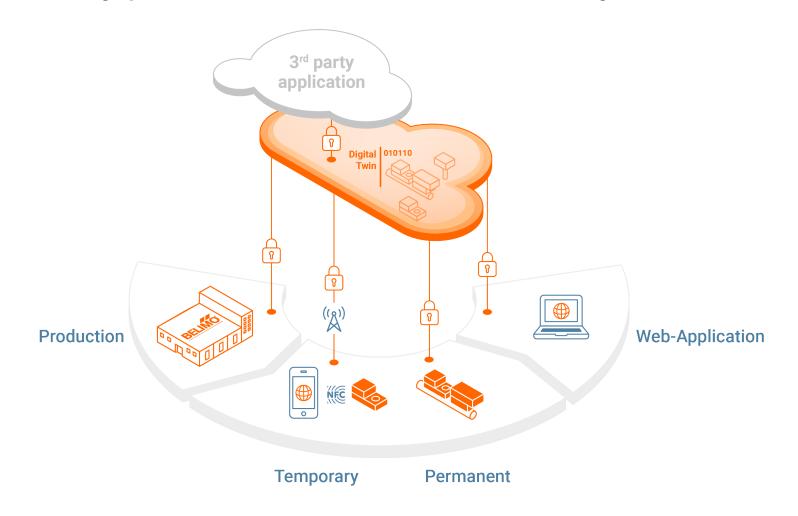

*
- Intuitive diagnostic function via smartphone\*
- \* for active devices

#### Belimo ultrasonic flow sensor Flow measurement that you can trust



- Accurate and reliable
- Patented temperature and glycol compensation logic
- Compact design
- Easy installation
- Accurate results without drift

# Belimo RetroFIT+ The best replacement solution



- Our RetroFIT+ product replacement tool enables you to find retrofit products based on various parameters. It is a quick and straightforward tool providing fast HVAC replacement solutions.
- The Belimo RetroFIT+ product replacement tool is available as an App.
   The App is free and can be downloaded from the iTunes store or Google Play.



Belimo 2024

### Solution leadership

## BELIMO

### Belimo IoT-ready products and the Belimo eco-system



# Belimo added values More than just products











We are where you need us, speak your language and understand you.

Complete product range with shortest delivery time in the industry.

5-year warranty and tested quality.

Award-winning service to assist customers quickly and effectively, remotely or on site.

### **Credibility culture**

## **BELIMO**°

### Hands-on training in Belimo Experience Centers







### Belimo film channel

### More films on www.YouTube.com/@Belimo\_Global





Company film



Product launch - new generation Butterfly Control Valve



Our commitment to quality



Efficiency made easy: a Belimo Energy Valve™ story



Creating customer value with CESIM



Awarded the Solar Impulse Efficient Solution Label