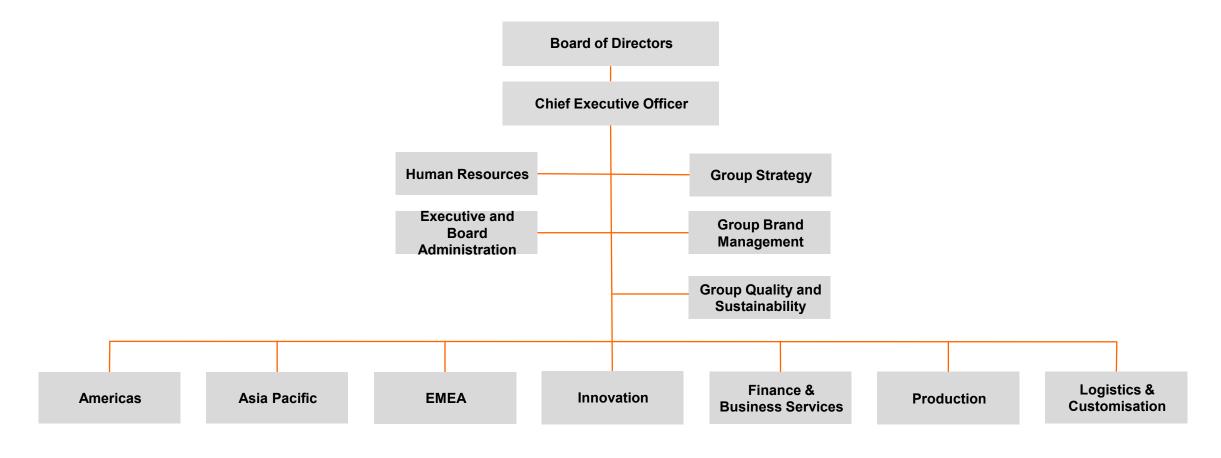

#### **Group structure**

### Three strong regions supported by global functions