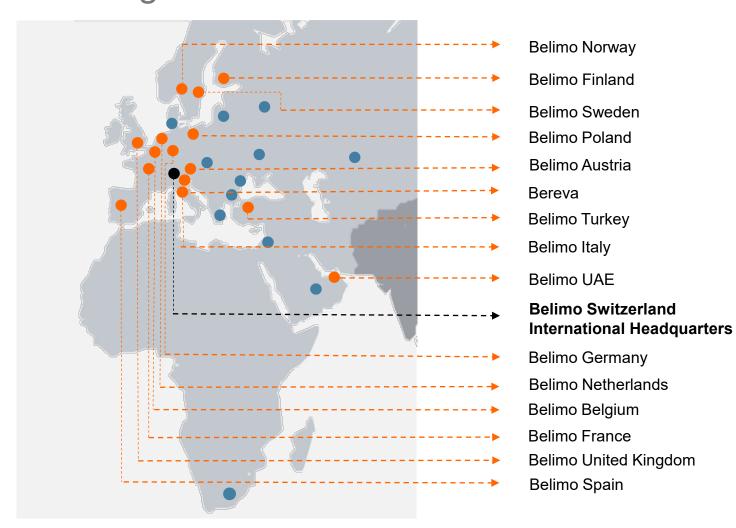

#### Sites around the Globe

## **BELIMO**°

Close to our customers. In more than 80 countries.

# **EMEA locations**Covering the EMEA market

- Regional headquarters
- Subsidiaries
- Representatives, Franchising partners

Total Belimo Europe employees:

1390