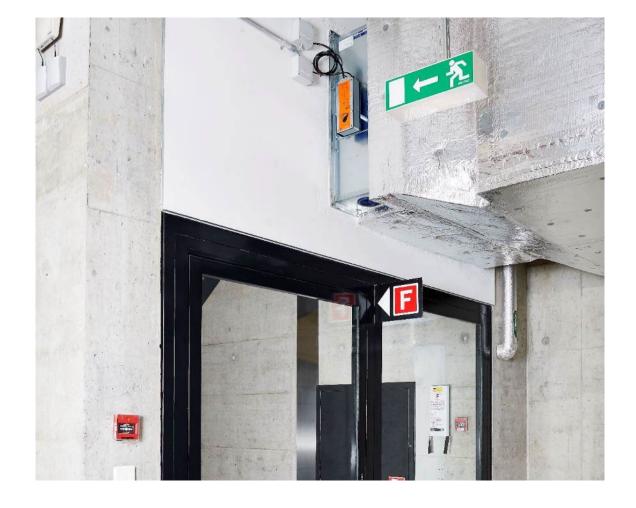

# **Application examples**Fire & smoke protection

#### Belimo safety actuators save lives and help to minimise damage to buildings and tangible assets, for example:

- Fire damper actuators seal off fire-rated compartments against the spread of fire and smoke through ventilation ducts.
- Smoke control damper actuators enable mechanical smoke extraction from escape and rescue routes.