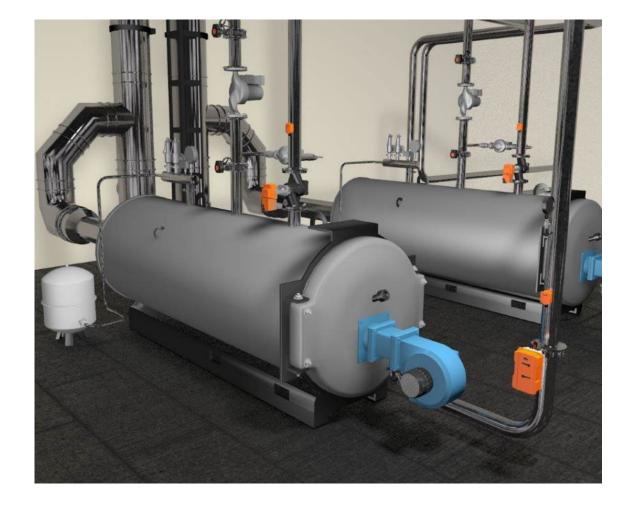

# **Application examples**Heating water plants

Belimo devices control the generation and the flow of hot water in a building in an energy-efficient way, for example:

- Temperature sensors measure the condition of the supply and return water
- Energy Valves control and monitor the flow of thermal energy to the building
- Butterfly valves stage hot water boilers based on demand
- Pressure sensors ensure sufficient water pressure in the piping system