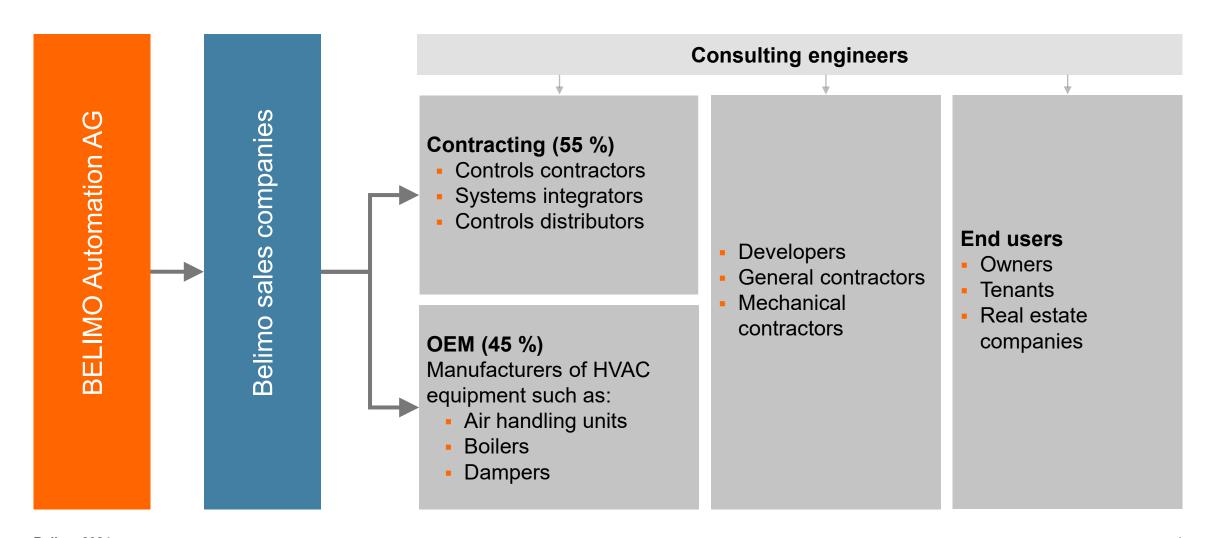

# We serve two main channels in HVAC OEM and contracting

### **End-customer segments**