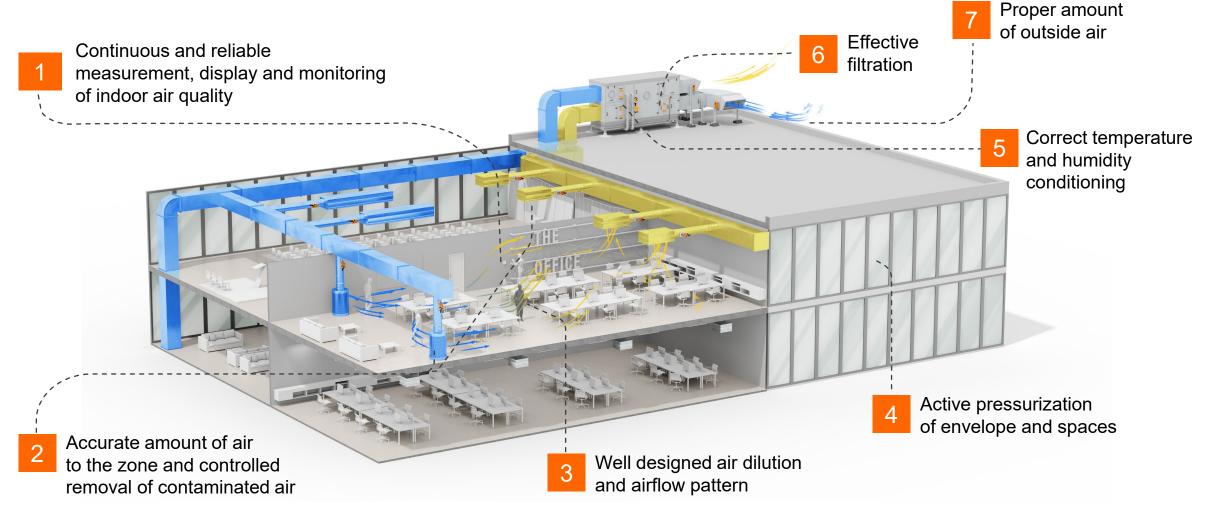

# Basic requirements for HVAC systems for healthy indoor air 7 essentials of a healthy building

### Our contribution to "Safety" of CESIM – Healthy indoor air For the better health of future generations

#### Belimo contributes to healthy indoor air with:

- Accurate and reliable room and duct sensors
- VAV solutions for demand-controlled ventilation.
- Fast-acting actuators and tightly closing valves
- Belimo Energy Valve<sup>™</sup> for precise and stable control, energy measurement and monitoring
- Seamless BMS and cloud-platform integration