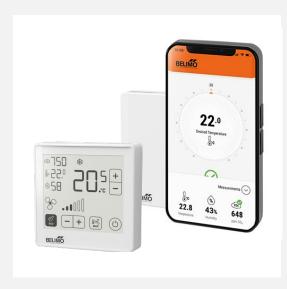

## Room sensors and operating units The foundation of comfort

- Timeless design
- Fast installation
- Easy configuration
- Short reaction time
- De-energised configuration via smartphone\*
- Intuitive diagnostic function via smartphone\*
- \* for active devices