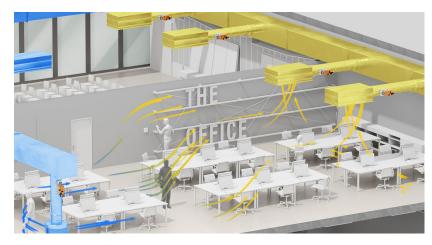

# Application examples Controlling room comfort

# Belimo devices provide a comfortable room environment that is essential for the well-being and productivity of people:

- Room sensors measure the temperature, humidity and air-quality in the room
- Variable Air Volume actuators provide the right amount of fresh air to the room
- 6-way valves precisely control the flow of cold/hot water in a chilled/heated ceiling
- ZoneTight valves control water flow to a fan coil and close it completely tight if no demand exists