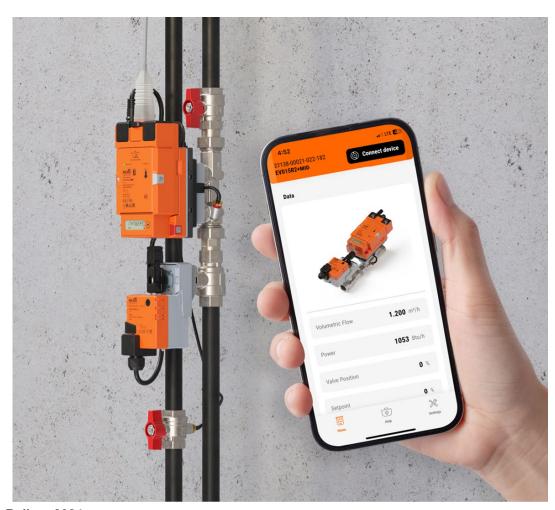

#### Belimo Energy Valve™ with the Thermal Energy Meter

It integrates energy measurement and control, Delta T management, and IoT-enabled billing in one device. It offers seamless and direct integration to the BMS or IoT-based monitoring platforms. Energy measurement and control with certified energy measurement and billing are united. It brings together performance features to save you time and costs.