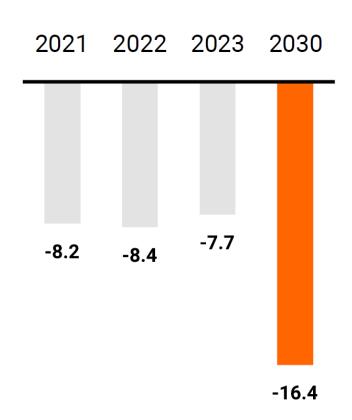

# Our sustainability goals We are committed to sustainability

We are striving to double the total avoided GHG emissions from our sold field devices by 2030 (compared to 2021 levels and measured in million tons of CO<sub>2</sub>e)