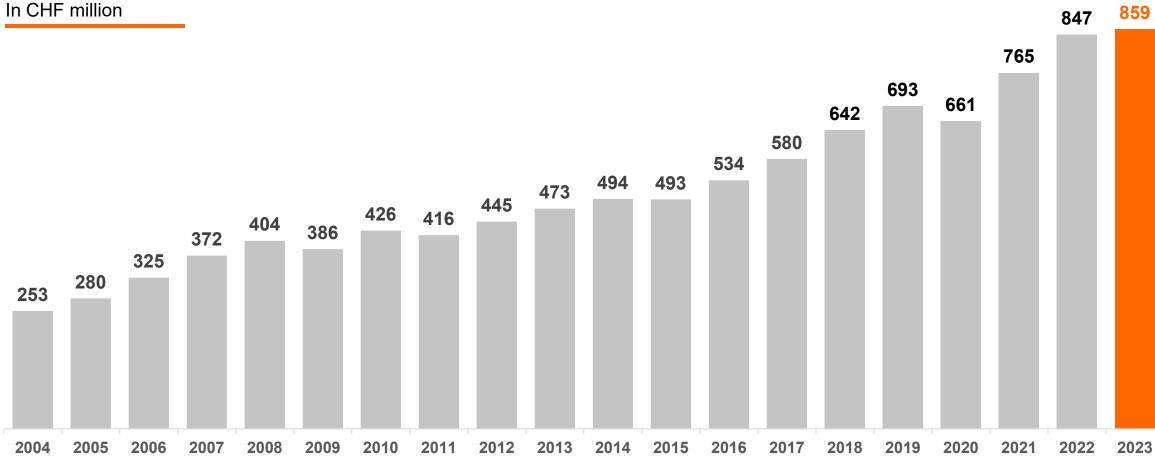

### Our key figures A continuous success story

Net sales 2004-2023

### Our key figures

#### With CHF 859 million sales we are the market leader in field-devices

Belimo 2024