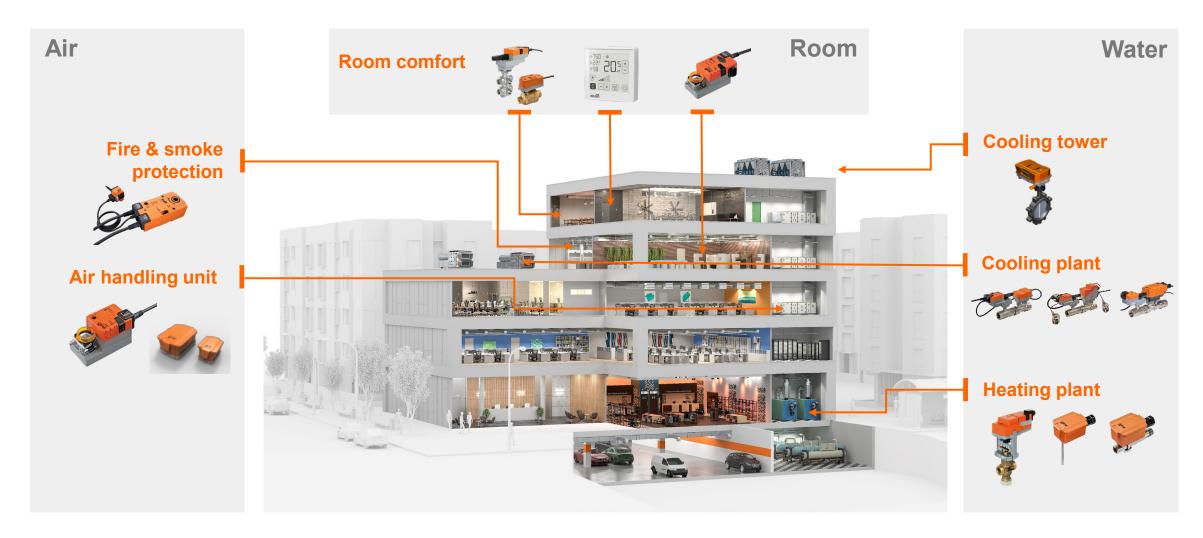

### Seamless integration of innovative HVAC field-devices

### **Applications**

### Heating, ventilation and air conditioning in buildings