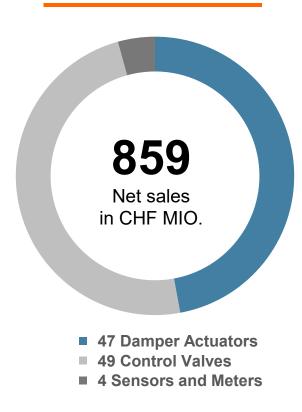

#### With CHF 859 million sales we are the market leader in field-devices

Belimo 2024